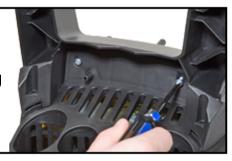

Continue to fasten transport handle with vertical screws

Slide high
pressure
hose storage
piece into
place

Use screw to securely fasten high pressure hose storage

Slide trigger gun storage piece firmly into place